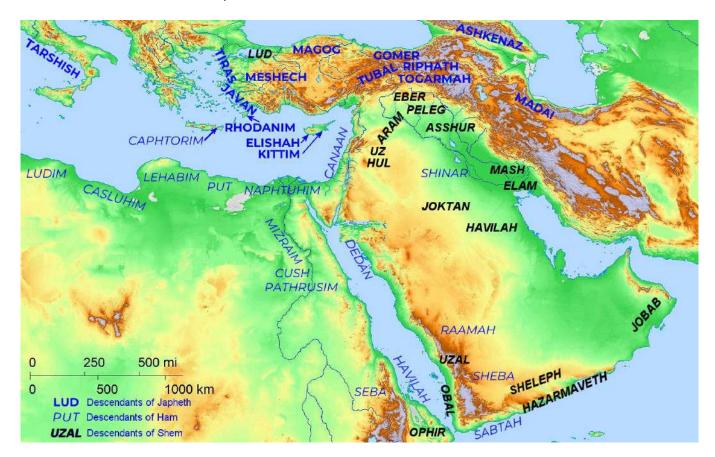

| Chapter section verse(s) | Questions                                                                                                                                                         |
|--------------------------|-------------------------------------------------------------------------------------------------------------------------------------------------------------------|
|                          | The map below shows where it is believed that the descendants of Noah settled.                                                                                    |
| 1 to 5                   | 1. Where did the descendants of Japheth settle?                                                                                                                   |
| 6 to 20                  | 2. Where did the descendants of Ham settle? 3. Who were the sons of Canaan?  These were the inhabitants of the land that that the Israelites eventually occupied. |
| 21 to 32                 | 4. Where did the descendants of Seth settle?                                                                                                                      |

What do we learn about the spread of Noah's descendants in relation to the land of Israel?