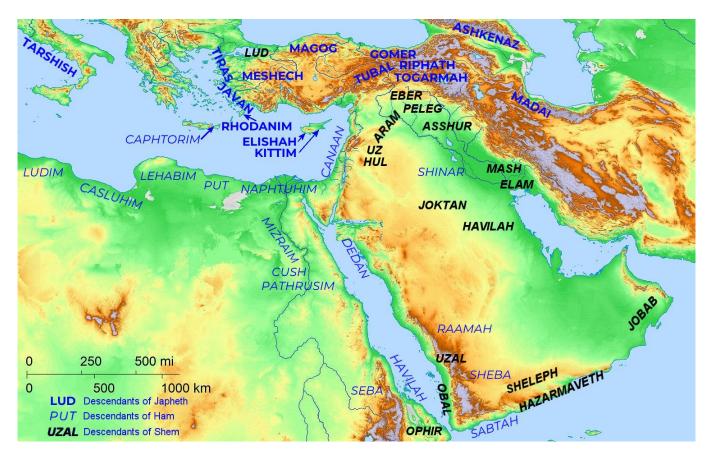

| Chapter section verse(s) | Questions                                                                                                                                                                                              |
|--------------------------|--------------------------------------------------------------------------------------------------------------------------------------------------------------------------------------------------------|
|                          | The map below shows where it is believed that the descendants of Noah settled.                                                                                                                         |
| 1 to 5                   | 1. Where did the descendants of Japheth settle?                                                                                                                                                        |
| 6 to 20                  | <ul> <li>2. Where did the descendants of Ham settle?</li> <li>3. Who were the sons of Canaan?</li> <li>These were the inhabitants of the land that that the Israelites eventually occupied.</li> </ul> |
| 21 to 32                 | 4. Where did the descendants of Seth settle?                                                                                                                                                           |

What do we learn about the spread of Noah's descendants in relation to the land of Israel?